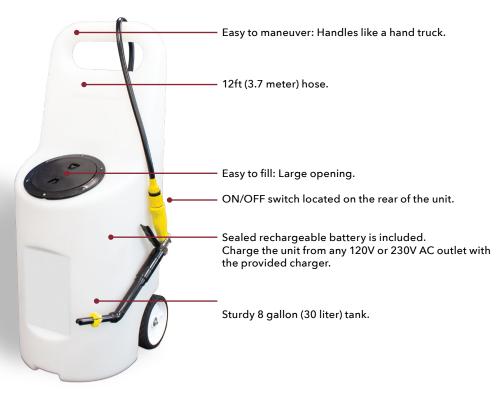

## WAT DISPENSER WATER FILL SYSTEM

The Hydro Cart is a mobile water carrier with a built-in pump and battery, that enables you to transport water to anywhere in your facility. It is designed to be used with a watering nozzle\*, making it an ideal addition to your packaging or fulfillment operation.

The Hydro Cart's simple but rugged design makes it reliable and easy to use. Simply fill the cart with a clean source of water, wheel it to your pack station and fill your water-activated tape dispenser or case sealer bottles. As standard, the Hydro Cart is supplied with a quick connect fitting. Adapters are available if other types of fittings are required.

## **MACHINE FEATURES & BENEFITS**

- Large capacity, sturdy 30-liter tank
- Compact size
- Two-wheel configuration
- Built-in 12 volt sealed rechargeable battery
- Fully automatic battery charger
- Shipped ready to use. Just add water.

## **PRODUCT ATTRIBUTES**

| CHARACTERISTICS           | HYDRO CART                                                                         |
|---------------------------|------------------------------------------------------------------------------------|
| ELECTRICAL                |                                                                                    |
| Cart Operating Voltage    | 12V                                                                                |
| Current Consumption       | 7.5A                                                                               |
| Nominal Power Consumption | 90W                                                                                |
| Onboard Power             | 12V 7Ah maintenance-free battery                                                   |
| Charger Operating Voltage | US: 120V 60Hz   UK: 240V 50Hz                                                      |
| GENERAL                   |                                                                                    |
| Part Number               | Hydro Cart: PHS-CRT-12V Watering Nozzle: GUN-X HYDRFILL                            |
| Tank Capacity             | 8 gallons (30 liters)                                                              |
| Weight                    | 24 lbs (12.8 kg)                                                                   |
| Dimensions (L x H)        | 15" x 36" (38.1 cm x 91.4 cm)                                                      |
| Minimum Pressure          | 15psi                                                                              |
| Maximum Pressure          | 25psi                                                                              |
| Max Flow                  | 1.85 gallons (7 liters) per minute                                                 |
| Output Hose Length        | 12 ft (3.7 meters)                                                                 |
| CONTROLS                  |                                                                                    |
| Cart ON/OFF               | Rocker Switch – Pump turns on and off by demand on failing or rising line pressure |