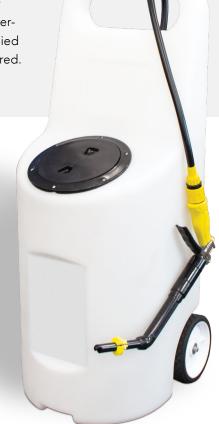

## WAT DISPENSER WATER FILL SYSTEM

The Hydro Cart is a mobile water carrier with a built-in pump and battery, that enables you to transport water to anywhere in your facility. It is designed to be used with a watering nozzle\*, making it an ideal addition to your packaging or fulfillment operation.

The Hydro Cart's simple but rugged design makes it reliable and easy to use. Simply fill the cart with a clean source of water, wheel it to your pack station and fill your water-activated tape dispenser or case sealer bottles. As standard, the Hydro Cart is supplied with a quick connect fitting. Adapters are available if other types of fittings are required.

## **MACHINE FEATURES & BENEFITS**

- Large capacity, sturdy 30-liter tank
- Compact size
- Two-wheel configuration
- Built-in 12 volt sealed rechargeable battery
- Fully automatic battery charger
- Shipped ready to use. Just add water.