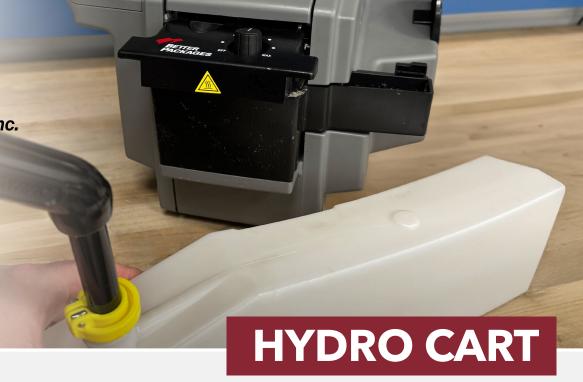

## WAT DISPENSER WATER FILL SYSTEM

The Hydro Cart is a mobile water carrier with a built-in pump and battery, that enables you to transport water to anywhere in your facility. It is designed to be used with a watering nozzle\*, making it an ideal addition to your packaging or fulfillment operation.

The Hydro Cart's simple but rugged design makes it reliable and easy to use. Simply fill the cart with a clean source of water, wheel it to your pack station and fill your water-activated tape dispenser or case sealer bottles. As standard, the Hydro Cart is supplied with a quick connect fitting. Adapters are available if other types of fittings are required.